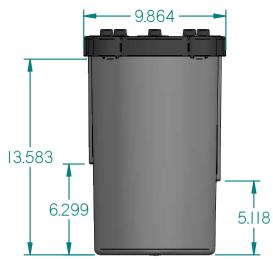

|                                                                                                                       |      |            |                                                      |  | ////      | Ion             | 7 |
|-----------------------------------------------------------------------------------------------------------------------|------|------------|------------------------------------------------------|--|-----------|-----------------|---|
|                                                                                                                       | NAME | DATE       |                                                      |  |           |                 |   |
| DRAWN                                                                                                                 | FK   | 21-11-2016 |                                                      |  |           |                 |   |
| CHECKED                                                                                                               |      |            | <sup>-</sup> PURO-ET 125                             |  |           | ARTIKEL NUMBER: |   |
| JORC Industrial LLC<br>1146 River Road<br>New Castle, DE 19720<br>USA<br>National Tel: 302 395 0310 Fax: 302 395 0312 |      |            | size<br>A4                                           |  | Material: | rerial: REV     |   |
|                                                                                                                       |      |            | All dimensions are in inches unless otherwise stated |  |           |                 |   |
| International Tel: +1 302 395 0310 Fax: +1 302 395 0312                                                               |      |            |                                                      |  |           | SHEET: 1/1      |   |