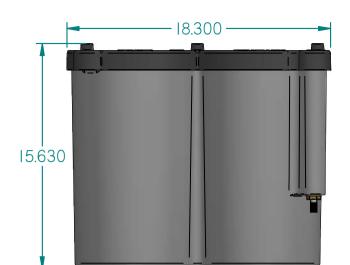

|                                                                                                                       |      |            |                                                      |  | ////      | Ion             | 7 |
|-----------------------------------------------------------------------------------------------------------------------|------|------------|------------------------------------------------------|--|-----------|-----------------|---|
|                                                                                                                       | NAME | DATE       |                                                      |  |           |                 |   |
| DRAWN                                                                                                                 | FK   | 21-11-2016 |                                                      |  |           |                 |   |
| CHECKED                                                                                                               |      |            | <sup>-</sup> PURO-ET 125                             |  |           | ARTIKEL NUMBER: |   |
| JORC Industrial LLC<br>1146 River Road<br>New Castle, DE 19720<br>USA<br>National Tel: 302 395 0310 Fax: 302 395 0312 |      |            | size<br>A4                                           |  | Material: | rerial: REV     |   |
|                                                                                                                       |      |            | All dimensions are in inches unless otherwise stated |  |           |                 |   |
| International Tel: +1 302 395 0310 Fax: +1 302 395 0312                                                               |      |            |                                                      |  |           | SHEET: 1/1      |   |