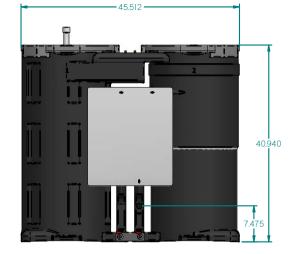

|                                                                | NAME | DATE       | _                                                    | <b>J</b> ORC | <b>DRC</b>  |                 |          |
|----------------------------------------------------------------|------|------------|------------------------------------------------------|--------------|-------------|-----------------|----------|
| DRAWN<br>CHECKED                                               | FK   | 27-01-2017 | SEPREMIUM 2500                                       |              |             | ARTIKEL NUMBER: |          |
| JORC Industrial LLC<br>1146 River Road<br>New Castle, DE 19720 |      |            | size<br>A4                                           |              | Material: F |                 | REV<br>A |
| USA<br>National Tel: 302 395 0310 Fax: 302 395 0312            |      |            | All dimensions are in inches unless otherwise stated |              |             |                 |          |
| International Tel: +1 302 395 0310 Fax: +1 302 395 0312        |      |            |                                                      |              |             | SHEET: 1/1      |          |