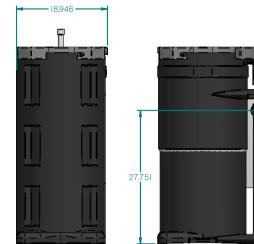

|                                                                | NAME | DATE       | _                                                    | <b>J</b> ORC | <b>DRC</b>  |                 |          |
|----------------------------------------------------------------|------|------------|------------------------------------------------------|--------------|-------------|-----------------|----------|
| DRAWN<br>CHECKED                                               | FK   | 27-01-2017 | SEPREMIUM 2500                                       |              |             | ARTIKEL NUMBER: |          |
| JORC Industrial LLC<br>1146 River Road<br>New Castle, DE 19720 |      |            | size<br>A4                                           |              | Material: F |                 | REV<br>A |
| USA<br>National Tel: 302 395 0310 Fax: 302 395 0312            |      |            | All dimensions are in inches unless otherwise stated |              |             |                 |          |
| International Tel: +1 302 395 0310 Fax: +1 302 395 0312        |      |            |                                                      |              |             | SHEET: 1/1      |          |