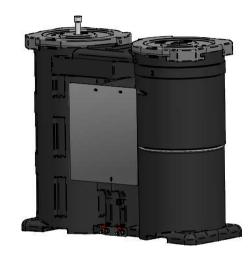

|                                                                                                         | NAME | DATE       |                                | ///       | <i>JORG</i> | ~ |
|---------------------------------------------------------------------------------------------------------|------|------------|--------------------------------|-----------|-------------|---|
| DRAWN<br>CHECKED                                                                                        | FK   | 27-01-2017 | SEPREMIUM 2500 ARTIKEL NUMBER: |           |             |   |
| JORC Industrial LLC<br>1146 River Road<br>New Castle, DE 19720<br>USA                                   |      |            | SIZE A4 All dimensions         | Material: | REV A       |   |
| National Tel: 302 395 0310 Fax: 302 395 0312<br>International Tel: +1 302 395 0310 Fax: +1 302 395 0312 |      |            |                                |           | SHEET: 1/1  |   |