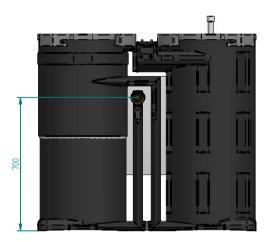

|                                                                                                         | NAME | DATE       |                                | ///       | <i>JORG</i> | ~ |
|---------------------------------------------------------------------------------------------------------|------|------------|--------------------------------|-----------|-------------|---|
| DRAWN<br>CHECKED                                                                                        | FK   | 27-01-2017 | SEPREMIUM 2500 ARTIKEL NUMBER: |           |             |   |
| JORC Industrial LLC<br>1146 River Road<br>New Castle, DE 19720<br>USA                                   |      |            | SIZE A4 All dimensions         | Material: | REV A       |   |
| National Tel: 302 395 0310 Fax: 302 395 0312<br>International Tel: +1 302 395 0310 Fax: +1 302 395 0312 |      |            |                                |           | SHEET: 1/1  |   |