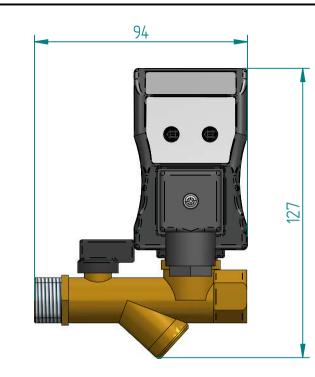

|                                                                                                         |      |            |                                                           |  |           |                 | 7        |
|---------------------------------------------------------------------------------------------------------|------|------------|-----------------------------------------------------------|--|-----------|-----------------|----------|
|                                                                                                         | NAME | DATE       |                                                           |  |           |                 |          |
| JRAWN                                                                                                   | FK   | 21-10-2016 |                                                           |  |           |                 |          |
| THECKED                                                                                                 |      |            | СОМВО                                                     |  |           | ARTIKEL NUMBER: |          |
|                                                                                                         |      |            |                                                           |  |           |                 |          |
|                                                                                                         |      |            | size<br>A4                                                |  | Material: |                 | rev<br>A |
|                                                                                                         |      |            | All dimensions are in millimetres unless otherwise stated |  |           |                 |          |
| National Tel: 302 395 0310 Fax: 302 395 0312<br>International Tel: +1 302 395 0310 Fax: +1 302 395 0312 |      |            |                                                           |  |           | SHEET: 1/1      |          |