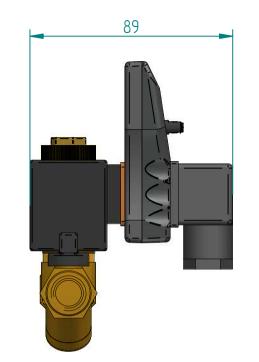

|                                                                                                         |      |            |                                                           |  |           |                 | 7        |
|---------------------------------------------------------------------------------------------------------|------|------------|-----------------------------------------------------------|--|-----------|-----------------|----------|
|                                                                                                         | NAME | DATE       |                                                           |  |           |                 |          |
| JRAWN                                                                                                   | FK   | 21-10-2016 |                                                           |  |           |                 |          |
| THECKED                                                                                                 |      |            | СОМВО                                                     |  |           | ARTIKEL NUMBER: |          |
|                                                                                                         |      |            |                                                           |  |           |                 |          |
|                                                                                                         |      |            | size<br>A4                                                |  | Material: |                 | rev<br>A |
|                                                                                                         |      |            | All dimensions are in millimetres unless otherwise stated |  |           |                 |          |
| National Tel: 302 395 0310 Fax: 302 395 0312<br>International Tel: +1 302 395 0310 Fax: +1 302 395 0312 |      |            |                                                           |  |           | SHEET: 1/1      |          |