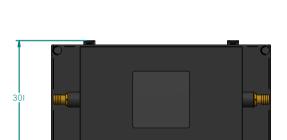

|                                                                   |      |            |                                                           |         |           | Ion                  | ~   |
|-------------------------------------------------------------------|------|------------|-----------------------------------------------------------|---------|-----------|----------------------|-----|
|                                                                   | NAME | DATE       | <b>INJORC</b>                                             |         |           |                      |     |
| DRAWN                                                             | FK   | 17-12-2021 |                                                           |         |           |                      |     |
| CHECKED                                                           |      |            | DISTRIBUTOR                                               |         |           | ARTIKEL NUMBER: 9520 |     |
| JORC industrial BV                                                |      |            | SIZE                                                      | Materio | Material: |                      | REV |
| Pretoriastraat 28                                                 |      |            | A4                                                        |         |           |                      | A   |
| 6413 NN, Heerlen, The Netherlands                                 |      |            | All dimensions are in millimetres unless otherwise stated |         |           |                      |     |
| National Tel: 045 524 24 27<br>International Tel +31 45 524 24 27 |      |            |                                                           |         |           | SHEET: 1/1           |     |