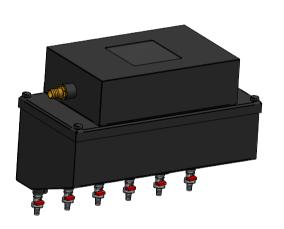

|                                                                   |      |            |                                                           |         |           | Ion                  | ~   |
|-------------------------------------------------------------------|------|------------|-----------------------------------------------------------|---------|-----------|----------------------|-----|
|                                                                   | NAME | DATE       | <b>INJORC</b>                                             |         |           |                      |     |
| DRAWN                                                             | FK   | 17-12-2021 |                                                           |         |           |                      |     |
| CHECKED                                                           |      |            | DISTRIBUTOR                                               |         |           | ARTIKEL NUMBER: 9520 |     |
| JORC industrial BV                                                |      |            | SIZE                                                      | Materio | Material: |                      | REV |
| Pretoriastraat 28                                                 |      |            | A4                                                        |         |           |                      | A   |
| 6413 NN, Heerlen, The Netherlands                                 |      |            | All dimensions are in millimetres unless otherwise stated |         |           |                      |     |
| National Tel: 045 524 24 27<br>International Tel +31 45 524 24 27 |      |            |                                                           |         |           | SHEET: 1/1           |     |