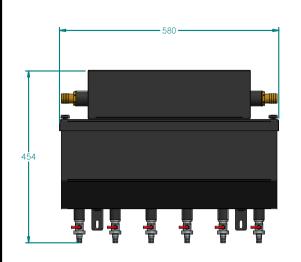

|                                                                   |      |            |                                                           |         |           | Ion                  | ~   |
|-------------------------------------------------------------------|------|------------|-----------------------------------------------------------|---------|-----------|----------------------|-----|
|                                                                   | NAME | DATE       | <b>INJORC</b>                                             |         |           |                      |     |
| DRAWN                                                             | FK   | 17-12-2021 |                                                           |         |           |                      |     |
| CHECKED                                                           |      |            | DISTRIBUTOR                                               |         |           | ARTIKEL NUMBER: 9520 |     |
| JORC industrial BV                                                |      |            | SIZE                                                      | Materio | Material: |                      | REV |
| Pretoriastraat 28                                                 |      |            | A4                                                        |         |           |                      | A   |
| 6413 NN, Heerlen, The Netherlands                                 |      |            | All dimensions are in millimetres unless otherwise stated |         |           |                      |     |
| National Tel: 045 524 24 27<br>International Tel +31 45 524 24 27 |      |            |                                                           |         |           | SHEET: 1/1           |     |