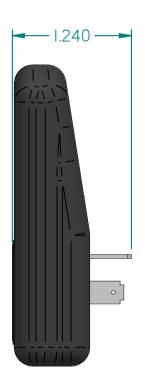

| DRAWN                                                                                                                 | NAME<br>FK | DATE<br>19–10–2016 | ///JORC                                              |           |                 |  |
|-----------------------------------------------------------------------------------------------------------------------|------------|--------------------|------------------------------------------------------|-----------|-----------------|--|
| CHECKED                                                                                                               |            | 17-10-2010         | D-LUX TIM                                            | 1ER       | ARTIKEL NUMBER: |  |
| JORC Industrial LLC<br>1146 River Road<br>New Castle, DE 19720<br>USA<br>National Tel: 302 395 0310 Fax: 302 395 0312 |            |                    | SIZE<br>A4                                           | Material: | REV A           |  |
|                                                                                                                       |            |                    | All dimensions are in inches unless otherwise stated |           |                 |  |
| International Tel: +1 302 395 0310 Fax: 302 395 0312                                                                  |            |                    |                                                      |           | SHEET: 1/1      |  |