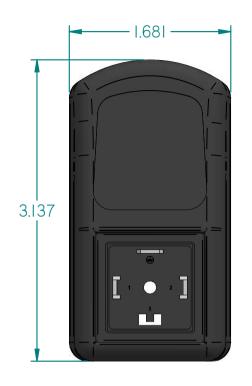

| DRAWN                                                                                                                 | NAME<br>FK | DATE<br>19–10–2016 | ///JORC                                              |           |                 |  |
|-----------------------------------------------------------------------------------------------------------------------|------------|--------------------|------------------------------------------------------|-----------|-----------------|--|
| CHECKED                                                                                                               |            | 17-10-2010         | D-LUX TIM                                            | 1ER       | ARTIKEL NUMBER: |  |
| JORC Industrial LLC<br>1146 River Road<br>New Castle, DE 19720<br>USA<br>National Tel: 302 395 0310 Fax: 302 395 0312 |            |                    | SIZE<br>A4                                           | Material: | REV A           |  |
|                                                                                                                       |            |                    | All dimensions are in inches unless otherwise stated |           |                 |  |
| International Tel: +1 302 395 0310 Fax: 302 395 0312                                                                  |            |                    |                                                      |           | SHEET: 1/1      |  |