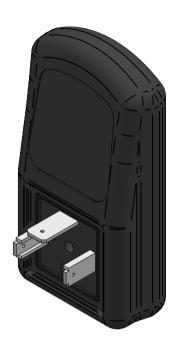

| DRAWN                                                                                                                 | NAME<br>FK | DATE<br>19–10–2016 | ///JORC                                              |           |                 |  |
|-----------------------------------------------------------------------------------------------------------------------|------------|--------------------|------------------------------------------------------|-----------|-----------------|--|
| CHECKED                                                                                                               |            | 17-10-2010         | D-LUX TIM                                            | 1ER       | ARTIKEL NUMBER: |  |
| JORC Industrial LLC<br>1146 River Road<br>New Castle, DE 19720<br>USA<br>National Tel: 302 395 0310 Fax: 302 395 0312 |            |                    | SIZE<br>A4                                           | Material: | REV A           |  |
|                                                                                                                       |            |                    | All dimensions are in inches unless otherwise stated |           |                 |  |
| International Tel: +1 302 395 0310 Fax: 302 395 0312                                                                  |            |                    |                                                      |           | SHEET: 1/1      |  |