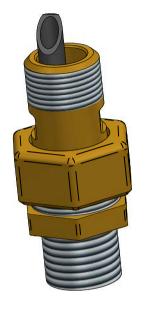

|                                                                       | NAME | DATE       | ANTI-AIRLOCK ADAPTER ARTICLE NUMBER |  |                             |            |  |
|-----------------------------------------------------------------------|------|------------|-------------------------------------|--|-----------------------------|------------|--|
| DRAWN<br>CHECKED                                                      | FK   | 22-11-2021 |                                     |  |                             | /          |  |
| JORC Industrial LLC<br>1146 River Road<br>New Castle, DE 19720<br>USA |      |            | SIZE<br><b>A4</b><br>All dime       |  | Material: inches unless oth | RE A       |  |
| National Tel: 302 395 0310<br>International Tel: +1 302 395 0310      |      |            |                                     |  |                             | SHEET: 1/1 |  |