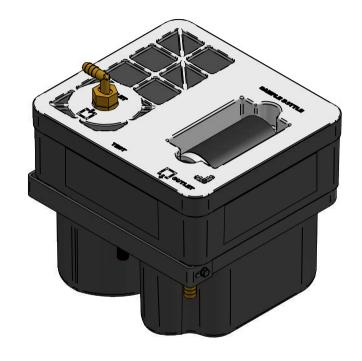

| DRAWN                                                                                                   | NAME<br>FK | DATE<br>31–10–2016 | SEPREMIUM 70 ARTIKEL NUMBER |               |                   | <u> </u>                |  |
|---------------------------------------------------------------------------------------------------------|------------|--------------------|-----------------------------|---------------|-------------------|-------------------------|--|
| CHECKED                                                                                                 |            | 31 10 2010         |                             |               |                   | ARTIKEL NUMBER:         |  |
| JORC Industrial LLC<br>1146 River Road<br>New Castle, DE 19720<br>USA                                   |            |                    | SIZE A4                     | ncions are in | Material:         | Inless otherwise stated |  |
| National Tel: 302 395 0310 Fax: 302 395 0312<br>International Tel: +1 302 395 0310 Fax: +1 302 395 0312 |            |                    | Acc dillic                  |               | mittimen es untes | SHEET: 1/1              |  |