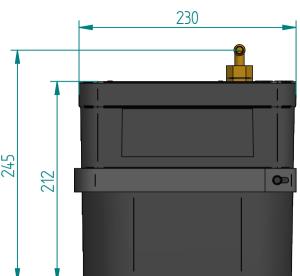

| DRAWN                                                                                                   | NAME<br>FK | DATE<br>31–10–2016 | SEPREMIUM 70 ARTIKEL NUMBER |               |                   | <u> </u>                |  |
|---------------------------------------------------------------------------------------------------------|------------|--------------------|-----------------------------|---------------|-------------------|-------------------------|--|
| CHECKED                                                                                                 |            | 31 10 2010         |                             |               |                   | ARTIKEL NUMBER:         |  |
| JORC Industrial LLC<br>1146 River Road<br>New Castle, DE 19720<br>USA                                   |            |                    | SIZE A4                     | ncions are in | Material:         | Inless otherwise stated |  |
| National Tel: 302 395 0310 Fax: 302 395 0312<br>International Tel: +1 302 395 0310 Fax: +1 302 395 0312 |            |                    | Acc dillic                  |               | mittimen es untes | SHEET: 1/1              |  |