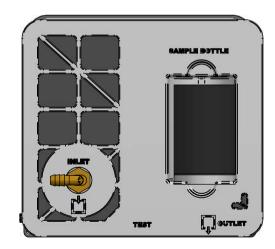

| DRAWN                                                                                                   | NAME<br>FK | DATE<br>31–10–2016 | SEPREMIUM 70 ARTIKEL NUMBER |               |                   | <u> </u>                |  |
|---------------------------------------------------------------------------------------------------------|------------|--------------------|-----------------------------|---------------|-------------------|-------------------------|--|
| CHECKED                                                                                                 |            | 31 10 2010         |                             |               |                   | ARTIKEL NUMBER:         |  |
| JORC Industrial LLC<br>1146 River Road<br>New Castle, DE 19720<br>USA                                   |            |                    | SIZE A4                     | ncions are in | Material:         | Inless otherwise stated |  |
| National Tel: 302 395 0310 Fax: 302 395 0312<br>International Tel: +1 302 395 0310 Fax: +1 302 395 0312 |            |                    | Acc dillic                  |               | mittimen es untes | SHEET: 1/1              |  |