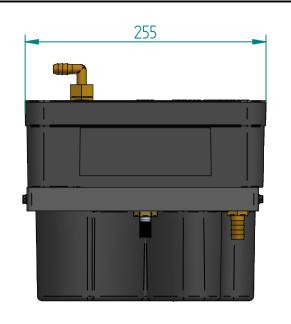

| DRAWN                                                                                                   | NAME<br>FK | DATE<br>31–10–2016 | SEPREMIUM 70 ARTIKEL NUMBER |               |                   | <u> </u>                |  |
|---------------------------------------------------------------------------------------------------------|------------|--------------------|-----------------------------|---------------|-------------------|-------------------------|--|
| CHECKED                                                                                                 |            | 31 10 2010         |                             |               |                   | ARTIKEL NUMBER:         |  |
| JORC Industrial LLC<br>1146 River Road<br>New Castle, DE 19720<br>USA                                   |            |                    | SIZE A4                     | ncions are in | Material:         | Inless otherwise stated |  |
| National Tel: 302 395 0310 Fax: 302 395 0312<br>International Tel: +1 302 395 0310 Fax: +1 302 395 0312 |            |                    | Acc dillic                  |               | mittimen es untes | SHEET: 1/1              |  |