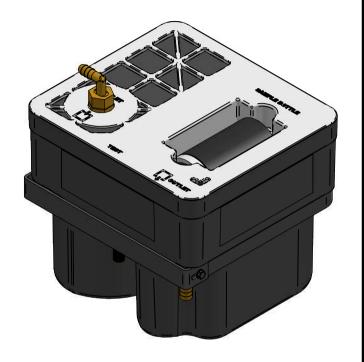

|                                                                                                         |      |            |                                                      |  | /##       | Ion             | 7 |
|---------------------------------------------------------------------------------------------------------|------|------------|------------------------------------------------------|--|-----------|-----------------|---|
|                                                                                                         | NAME | DATE       | I IORC                                               |  |           |                 |   |
| DRAWN                                                                                                   | FK   | 31-10-2016 |                                                      |  |           |                 |   |
| CHECKED                                                                                                 |      |            | SEPREMIUM 70                                         |  |           | ARTIKEL NUMBER: |   |
| JORC Industrial LLC<br>1146 River Road<br>New Castle, DE 19720                                          |      |            | SIZE<br>A4                                           |  | Material: | rerial:         |   |
| USA                                                                                                     |      |            | All dimensions are in inches unless otherwise stated |  |           |                 |   |
| National Tel: 302 395 0310 Fax: 302 395 0312<br>International Tel: +1 302 395 0310 Fax: +1 302 395 0312 |      |            |                                                      |  |           | SHEET: 1/1      |   |