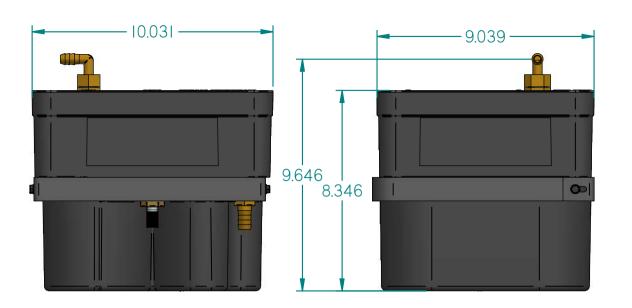

|                                                                                                         |      |            |                                                      |  | /##       | Ion             | 7 |
|---------------------------------------------------------------------------------------------------------|------|------------|------------------------------------------------------|--|-----------|-----------------|---|
|                                                                                                         | NAME | DATE       | I IORC                                               |  |           |                 |   |
| DRAWN                                                                                                   | FK   | 31-10-2016 |                                                      |  |           |                 |   |
| CHECKED                                                                                                 |      |            | SEPREMIUM 70                                         |  |           | ARTIKEL NUMBER: |   |
| JORC Industrial LLC<br>1146 River Road<br>New Castle, DE 19720                                          |      |            | SIZE<br>A4                                           |  | Material: | rerial:         |   |
| USA                                                                                                     |      |            | All dimensions are in inches unless otherwise stated |  |           |                 |   |
| National Tel: 302 395 0310 Fax: 302 395 0312<br>International Tel: +1 302 395 0310 Fax: +1 302 395 0312 |      |            |                                                      |  |           | SHEET: 1/1      |   |