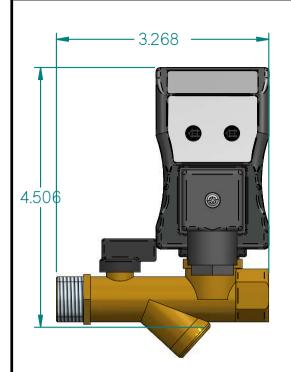

|                                                                                                                                                                                 |      |            |                                                      |  |           | Ion             | ~ |
|---------------------------------------------------------------------------------------------------------------------------------------------------------------------------------|------|------------|------------------------------------------------------|--|-----------|-----------------|---|
|                                                                                                                                                                                 | NAME | DATE       | -                                                    |  |           | JORC            | , |
| ]RAWN                                                                                                                                                                           | FK   | 21-10-2016 |                                                      |  |           |                 |   |
| THECKED                                                                                                                                                                         |      |            |                                                      |  |           | ARTIKEL NUMBER: |   |
| JORC Industrial LLC<br>1146 River Road<br>New Castle, DE 19720<br>JSA<br>National Tel: 302 395 0310 Fax: 302 395 0312<br>nternational Tel: +1 302 395 0310 Fax: +1 302 395 0312 |      |            | size<br><b>A4</b>                                    |  | Material: | RE<br>A         |   |
|                                                                                                                                                                                 |      |            | All dimensions are in inches unless otherwise stated |  |           |                 |   |
|                                                                                                                                                                                 |      |            |                                                      |  |           | SHEET: 1/1      |   |