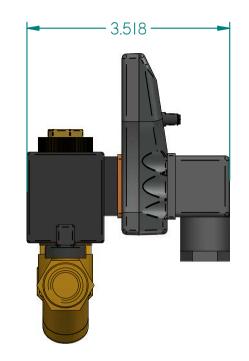

|                                                                                                                                                                                 |      |            |                                                      |  |           | Ion             | ~ |
|---------------------------------------------------------------------------------------------------------------------------------------------------------------------------------|------|------------|------------------------------------------------------|--|-----------|-----------------|---|
|                                                                                                                                                                                 | NAME | DATE       | -                                                    |  |           | JORC            | , |
| ]RAWN                                                                                                                                                                           | FK   | 21-10-2016 |                                                      |  |           |                 |   |
| THECKED                                                                                                                                                                         |      |            |                                                      |  |           | ARTIKEL NUMBER: |   |
| JORC Industrial LLC<br>1146 River Road<br>New Castle, DE 19720<br>JSA<br>National Tel: 302 395 0310 Fax: 302 395 0312<br>nternational Tel: +1 302 395 0310 Fax: +1 302 395 0312 |      |            | size<br><b>A4</b>                                    |  | Material: | RE<br>A         |   |
|                                                                                                                                                                                 |      |            | All dimensions are in inches unless otherwise stated |  |           |                 |   |
|                                                                                                                                                                                 |      |            |                                                      |  |           | SHEET: 1/1      |   |