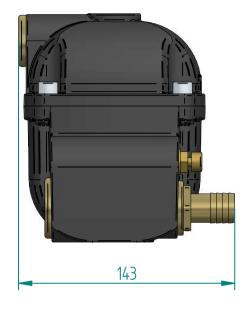

160

The original of this drawing is copyright and contains confidentional information. It is property of JORC Industrial without whose permission it may NOT be copied, shown or handed to a third party or otherwise used and it is to be returned promptly upon request to JORC Industrial.

|                                                                   | NAME | DATE       | /// JORC                                                  |   |             |                 | 7               |
|-------------------------------------------------------------------|------|------------|-----------------------------------------------------------|---|-------------|-----------------|-----------------|
| DRAWN                                                             | FK   | 18-05-2020 |                                                           |   |             |                 |                 |
| CHECKED                                                           |      |            | NUFORS-XF                                                 |   |             | ARTIKEL NUMBER: |                 |
| II<br>JORC industrial BV<br>Pretoriastraat 28                     |      |            | SIZE A4                                                   | ľ | Material: F |                 | REV<br><b>A</b> |
| 6413 NN, Heerlen, The Netherlands                                 |      |            | All dimensions are in millimetres unless otherwise stated |   |             |                 |                 |
| National Tel: 045 524 24 27<br>International Tel: +1 45 524 24 27 |      |            |                                                           |   |             | SHEET: 1/1      |                 |