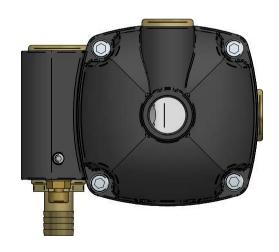

160

The original of this drawing is copyright and contains confidentional information. It is property of JORC Industrial without whose permission it may NOT be copied, shown or handed to a third party or otherwise used and it is to be returned promptly upon request to JORC Industrial.

|                                                                   | NAME | DATE       | /// JORC                                                  |   |             |                 | 7               |
|-------------------------------------------------------------------|------|------------|-----------------------------------------------------------|---|-------------|-----------------|-----------------|
| DRAWN                                                             | FK   | 18-05-2020 |                                                           |   |             |                 |                 |
| CHECKED                                                           |      |            | NUFORS-XF                                                 |   |             | ARTIKEL NUMBER: |                 |
| II<br>JORC industrial BV<br>Pretoriastraat 28                     |      |            | SIZE A4                                                   | ľ | Material: F |                 | REV<br><b>A</b> |
| 6413 NN, Heerlen, The Netherlands                                 |      |            | All dimensions are in millimetres unless otherwise stated |   |             |                 |                 |
| National Tel: 045 524 24 27<br>International Tel: +1 45 524 24 27 |      |            |                                                           |   |             | SHEET: 1/1      |                 |