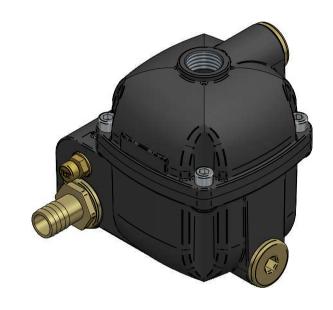

160

The original of this drawing is copyright and contains confidentional information. It is property of JORC Industrial without whose permission it may NOT be copied, shown or handed to a third party or otherwise used and it is to be returned promptly upon request to JORC Industrial.

|                                                                   | NAME | DATE       | /// JORC                                                  |   |             |                 | 7               |
|-------------------------------------------------------------------|------|------------|-----------------------------------------------------------|---|-------------|-----------------|-----------------|
| DRAWN                                                             | FK   | 18-05-2020 |                                                           |   |             |                 |                 |
| CHECKED                                                           |      |            | NUFORS-XF                                                 |   |             | ARTIKEL NUMBER: |                 |
| II<br>JORC industrial BV<br>Pretoriastraat 28                     |      |            | SIZE A4                                                   | ľ | Material: F |                 | REV<br><b>A</b> |
| 6413 NN, Heerlen, The Netherlands                                 |      |            | All dimensions are in millimetres unless otherwise stated |   |             |                 |                 |
| National Tel: 045 524 24 27<br>International Tel: +1 45 524 24 27 |      |            |                                                           |   |             | SHEET: 1/1      |                 |