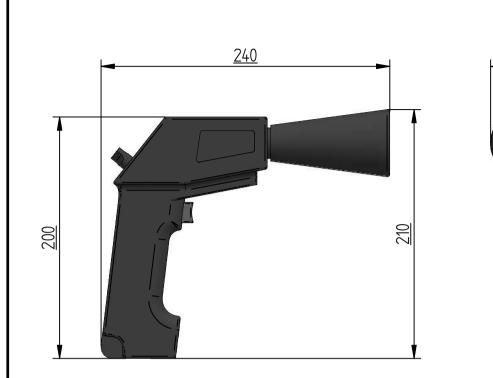

φ 60\_

The original of this drawing is copyright and contains confidentional information. It is property of JORE Industrial without whose permission it may NOT be copied, shown or handed to a third party or otherwise used and it is to be returned promptly upon request to JORE Industrial.

|                                                                                                         | NAME | DATE       |                                                           |  |  |                 |   |  |
|---------------------------------------------------------------------------------------------------------|------|------------|-----------------------------------------------------------|--|--|-----------------|---|--|
| DRAWN                                                                                                   | FK   | 13-12-2016 |                                                           |  |  |                 |   |  |
| CHECKED                                                                                                 |      |            | LOEATOR                                                   |  |  | ARTIKEL NUMBER: |   |  |
|                                                                                                         |      |            |                                                           |  |  |                 |   |  |
|                                                                                                         |      |            | SIZE                                                      |  |  | REV             |   |  |
|                                                                                                         |      |            | A4                                                        |  |  |                 | A |  |
|                                                                                                         |      |            | All dimensions are in millimetres unless otherwise stated |  |  |                 |   |  |
| National Tel: 302 395 0310 Fax: 302 395 0312<br>International Tel: +1 302 395 0310 Fax: +1 302 395 0312 |      |            |                                                           |  |  | SHEET: 1/1      |   |  |