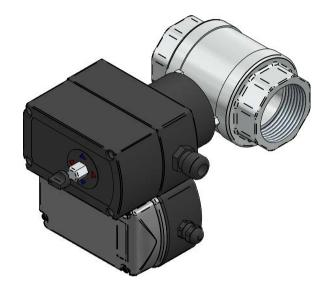

|                                                                                                                                           | NAME DATE |            |            |                                                      |                 |            |          |  |
|-------------------------------------------------------------------------------------------------------------------------------------------|-----------|------------|------------|------------------------------------------------------|-----------------|------------|----------|--|
| DRAWN<br>CHECKED                                                                                                                          | FK        | 18-11-2021 |            | SAVER-LS 2                                           | ARTIKEL NUMBER: |            |          |  |
| LHELKED                                                                                                                                   |           |            |            |                                                      |                 |            |          |  |
| JORC Industrial LLC<br>1146 River Road<br>New Castle, DE 19720<br>USA<br>National Tel: 302 395 0310<br>International Tel: +1 302 395 0310 |           |            | size<br>A4 |                                                      | Material:       |            | REV<br>A |  |
|                                                                                                                                           |           |            | All dim    | All dimensions are in inches unless otherwise stated |                 |            |          |  |
|                                                                                                                                           |           |            |            |                                                      |                 | SHEET: 1/1 |          |  |