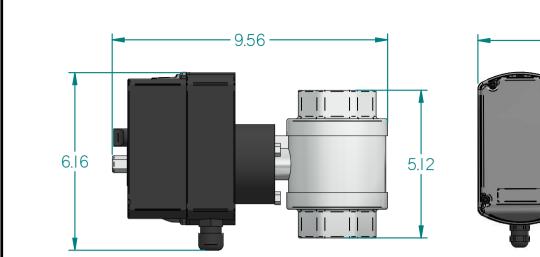

|                                                                                                                                           | NAME DATE |            |            |                                                      |                 |            |          |  |
|-------------------------------------------------------------------------------------------------------------------------------------------|-----------|------------|------------|------------------------------------------------------|-----------------|------------|----------|--|
| DRAWN<br>CHECKED                                                                                                                          | FK        | 18-11-2021 |            | SAVER-LS 2                                           | ARTIKEL NUMBER: |            |          |  |
| LHELKED                                                                                                                                   |           |            |            |                                                      |                 |            |          |  |
| JORC Industrial LLC<br>1146 River Road<br>New Castle, DE 19720<br>USA<br>National Tel: 302 395 0310<br>International Tel: +1 302 395 0310 |           |            | size<br>A4 |                                                      | Material:       |            | REV<br>A |  |
|                                                                                                                                           |           |            | All dim    | All dimensions are in inches unless otherwise stated |                 |            |          |  |
|                                                                                                                                           |           |            |            |                                                      |                 | SHEET: 1/1 |          |  |