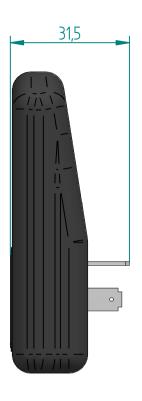

| DRAWN                                                                                                   | NAME<br>FK | DATE<br>19–10–2016 | ///JORC                |                |          |                 |                 |
|---------------------------------------------------------------------------------------------------------|------------|--------------------|------------------------|----------------|----------|-----------------|-----------------|
| CHECKED                                                                                                 |            |                    | D-LUX TIMER            |                |          | ARTIKEL NUMBER: |                 |
| JORC Industrial LLC<br>1146 River Road<br>New Castle, DE 19720<br>USA                                   |            |                    | SIZE<br>A4<br>All dime | ensions are in | Material |                 | REV<br><b>A</b> |
| National Tel: 302 395 0310 Fax: 302 395 0312<br>International Tel: +1 302 395 0310 Fax: +1 302 395 0312 |            |                    |                        |                |          | SHEET: 1/1      |                 |