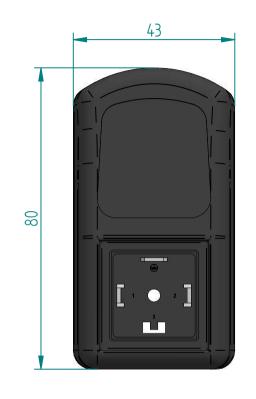

| DRAWN                                                                                                   | NAME<br>FK | DATE<br>19–10–2016 | ///JORC                |                |          |                 |                 |
|---------------------------------------------------------------------------------------------------------|------------|--------------------|------------------------|----------------|----------|-----------------|-----------------|
| CHECKED                                                                                                 |            |                    | D-LUX TIMER            |                |          | ARTIKEL NUMBER: |                 |
| JORC Industrial LLC<br>1146 River Road<br>New Castle, DE 19720<br>USA                                   |            |                    | SIZE<br>A4<br>All dime | ensions are in | Material |                 | REV<br><b>A</b> |
| National Tel: 302 395 0310 Fax: 302 395 0312<br>International Tel: +1 302 395 0310 Fax: +1 302 395 0312 |            |                    |                        |                |          | SHEET: 1/1      |                 |