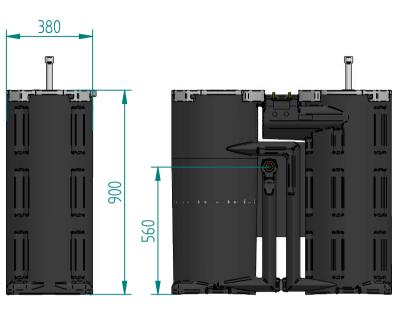

| DRAWN                                                                                                | NAME<br>FK | DATE<br>04-11-2016 | ///JORC        |                |                                     |                 | $\overline{C}$  |
|------------------------------------------------------------------------------------------------------|------------|--------------------|----------------|----------------|-------------------------------------|-----------------|-----------------|
| CHECKED                                                                                              |            |                    | SEPREMIUM 1250 |                |                                     | ARTIKEL NUMBER: |                 |
| JORC Industrial LLC<br>1146 River Road<br>New Castle, DE 19720<br>USA                                |            |                    | SIZE<br>A4     |                | millimetres unless otherwise stated |                 | REV<br><b>A</b> |
| National Tel: 302 395 0310 Fax: 302 395 0312 International Tel: +1 302 395 0310 Fax: +1 302 395 0312 |            |                    | ALL dime       | ensions are in | millimetres unles                   | SHEET: 1/1      |                 |