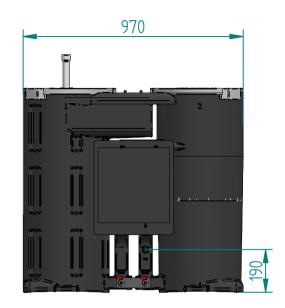

| DRAWN                                                                                                | NAME<br>FK | DATE<br>04-11-2016 | ///JORC        |                |                                     |                 | $\overline{C}$  |
|------------------------------------------------------------------------------------------------------|------------|--------------------|----------------|----------------|-------------------------------------|-----------------|-----------------|
| CHECKED                                                                                              |            |                    | SEPREMIUM 1250 |                |                                     | ARTIKEL NUMBER: |                 |
| JORC Industrial LLC<br>1146 River Road<br>New Castle, DE 19720<br>USA                                |            |                    | SIZE<br>A4     |                | millimetres unless otherwise stated |                 | REV<br><b>A</b> |
| National Tel: 302 395 0310 Fax: 302 395 0312 International Tel: +1 302 395 0310 Fax: +1 302 395 0312 |            |                    | ALL dime       | ensions are in | millimetres unles                   | SHEET: 1/1      |                 |