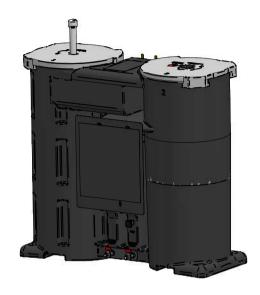

| DRAWN                                                                                                | NAME<br>FK | DATE<br>04-11-2016 | ///JORC        |                |                                     |                 | $\overline{C}$  |
|------------------------------------------------------------------------------------------------------|------------|--------------------|----------------|----------------|-------------------------------------|-----------------|-----------------|
| CHECKED                                                                                              |            |                    | SEPREMIUM 1250 |                |                                     | ARTIKEL NUMBER: |                 |
| JORC Industrial LLC<br>1146 River Road<br>New Castle, DE 19720<br>USA                                |            |                    | SIZE<br>A4     |                | millimetres unless otherwise stated |                 | REV<br><b>A</b> |
| National Tel: 302 395 0310 Fax: 302 395 0312 International Tel: +1 302 395 0310 Fax: +1 302 395 0312 |            |                    | ALL dime       | ensions are in | millimetres unles                   | SHEET: 1/1      |                 |