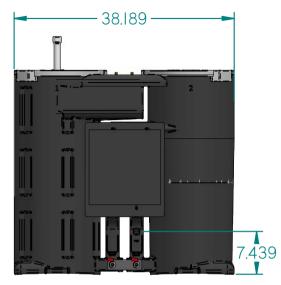

|                                                                             |      |            |                                                      | <u>.</u> | <u>.</u>        |            |                 |
|-----------------------------------------------------------------------------|------|------------|------------------------------------------------------|----------|-----------------|------------|-----------------|
|                                                                             |      |            |                                                      |          |                 | IOD        |                 |
|                                                                             | NAME | DATE       | /// JORC                                             |          |                 |            |                 |
| DRAWN                                                                       | FK   | 04-11-2016 |                                                      |          |                 |            |                 |
| CHECKED                                                                     |      |            | SEPREMIUM 1250                                       |          | ARTIKEL NUMBER: |            |                 |
|                                                                             |      |            |                                                      |          |                 |            |                 |
| JORC Industrial LLC<br>1146 River Road                                      |      |            | SIZE<br>A4                                           |          |                 |            | REV<br><b>A</b> |
| New Castle, DE 19720<br>USA<br>National Tel: 302 395 0310 Fax: 302 395 0312 |      |            | All dimensions are in inches unless otherwise stated |          |                 |            |                 |
| International Tel: +1 302 395 0310 Fax: +1 302 395 0312                     |      |            |                                                      |          |                 | SHEET: 1/1 |                 |