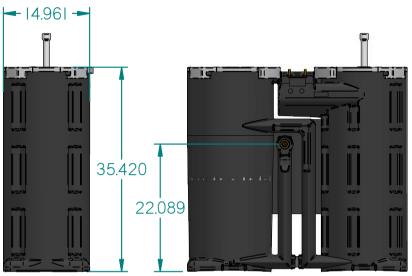

|                                                                             |      |            |                                                      | <u>.</u> | <u>.</u>        |            |                 |
|-----------------------------------------------------------------------------|------|------------|------------------------------------------------------|----------|-----------------|------------|-----------------|
|                                                                             |      |            |                                                      |          |                 | IOD        |                 |
|                                                                             | NAME | DATE       | /// JORC                                             |          |                 |            |                 |
| DRAWN                                                                       | FK   | 04-11-2016 |                                                      |          |                 |            |                 |
| CHECKED                                                                     |      |            | SEPREMIUM 1250                                       |          | ARTIKEL NUMBER: |            |                 |
|                                                                             |      |            |                                                      |          |                 |            |                 |
| JORC Industrial LLC<br>1146 River Road                                      |      |            | SIZE<br>A4                                           |          |                 |            | REV<br><b>A</b> |
| New Castle, DE 19720<br>USA<br>National Tel: 302 395 0310 Fax: 302 395 0312 |      |            | All dimensions are in inches unless otherwise stated |          |                 |            |                 |
| International Tel: +1 302 395 0310 Fax: +1 302 395 0312                     |      |            |                                                      |          |                 | SHEET: 1/1 |                 |